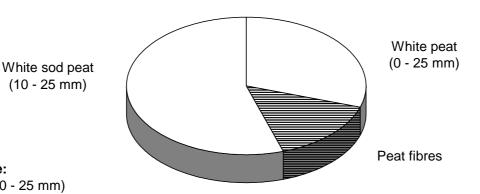

#### Structure:

medium (0 - 25 mm)

#### **Additional comments:**

Potting substrate with long-term structure stability and little shrinkage due to fractionated white sod peat. Also available with clay granules as rec.no. 690. Wetting agent included