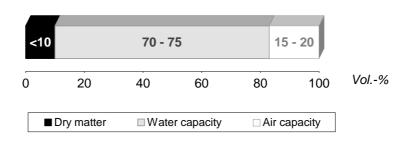

medium (0 - 25 mm)

#### **Chemical data:**

#### **Nutrients added:**

| pH value (H <sub>2</sub> O, v/v 1:2.5) : | 6.0 | Nitrogen (mg N/I):                                | 140 |
|------------------------------------------|-----|---------------------------------------------------|-----|
|                                          |     | Phosphorus (mg P <sub>2</sub> O <sub>5</sub> /I): | 160 |
| Fertilizer level (g/l):                  | 1.0 | Potassium (mg K <sub>2</sub> O/l):                | 180 |
|                                          |     | Magnesium (mg Mg/l):                              | 100 |
|                                          |     | + all necessary trace elements                    |     |

Iron added as EDTA chelate

#### **Physical data:**

(acc. EN 13 041)



# Pot size: 12 - 15 cm

#### **Additional comments:**

Potting substrate with long-term structure stability and little shrinkage due to fractionated white sod peat. Also available with clay granules as rec.no. 690. Wetting agent included

#### Plants:

Ornamental plants Green plants

Variation limits according guidelines of the quality assurance association Growing Media for Plant cultivation RAL.

All product information which we provide has been prepared by us to our best knowledge and belief. Our information documents therefore make no claim to completeness and correctness. In particular, we reserve the right to make changes. All application and usage recommendations from us must be understood as non-binding guidelines and must be adjusted to meet local circumstances and code of pract